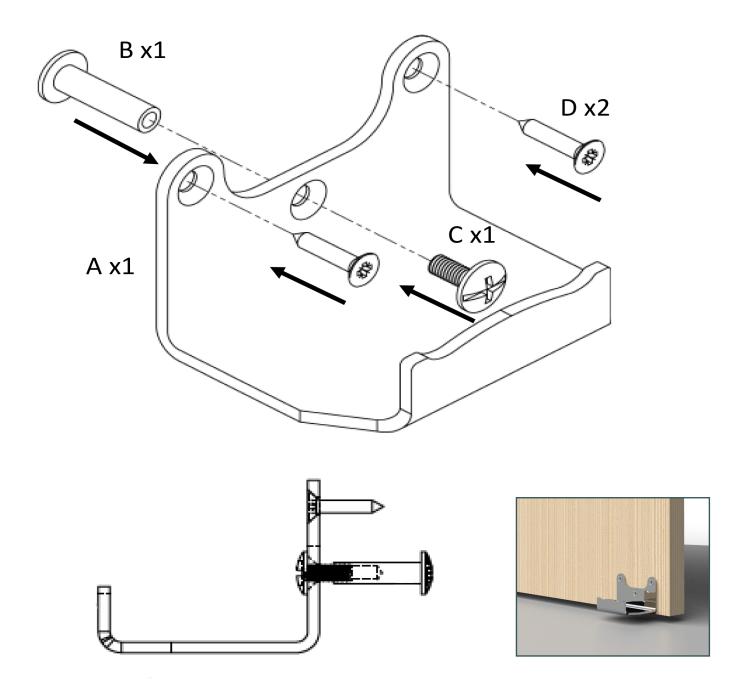

# Foot Handle

Hygienic adaptation to your current door enables door opening with your foot, preventing transfer of germs on the handle.

- Open a pull door with your foot
- Patented with an integrated kick guard to protect the door or as a basic version (shown)
- Available in black or powder coated in Coral
- Simple DIY fitting

### **Pull Door Solutions**



#### Foot Handle

- Pull door
- Foot operation
- Kick plate option

#### **Arm Handle Pull**

- Pull door
- Arm operation



 Kampf, G., et al. (1903.20) 'Persistence of coronaviruses on inanimate surfaces and their inactivation with biocidal agents', Journal of Hospital Infection.



## Installation diagram