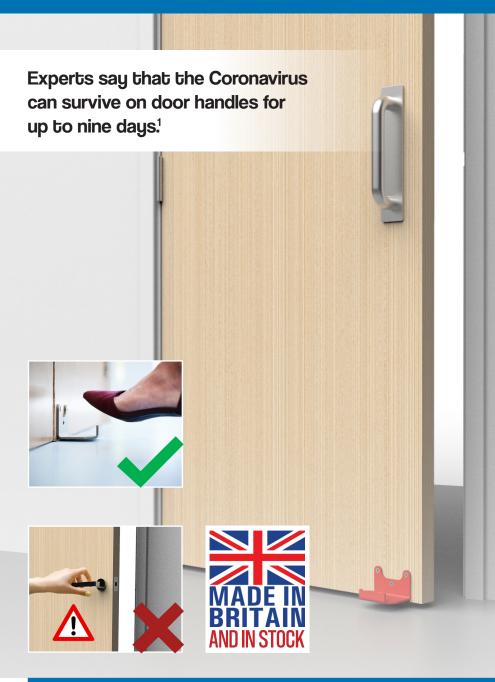

# Foot Handle

Hygienic adaptation to your current door enables door opening with your foot, preventing transfer of germs on the handle.

- Open a pull door with your foot
- Patented with an integrated kick guard to protect the door or as a basic version (shown)
- Available in black or powder coated in Coral
- Simple DIY fitting

#### Foot Handle

- Pull door
- Foot operation
- Kick plate option